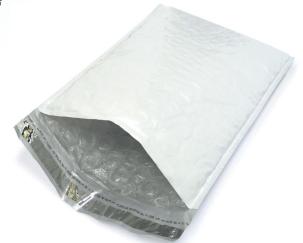

Bubble Mailer from IPS

Your Packaging
Partner in Productivity

IPS introduces a new 1/2 inch bubble mailer!
These have been replacing the smaller stock boxes at e-commerce centers.
This Bubble Mailer will save you in material, labor, space, and freight.

# **Bubble Mailers**

**Durable . Moisture Resistant . Biodegradable** 

Replace your small cube boxes and save in materials, labor, space and freight.

IPS has introduced a new 1/2" bubble mailer that is replacing smaller stock boxes at e-commerce centers all over the country.