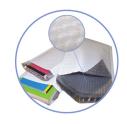

Bubble Mailer from IPS

Your Packaging
Partner in Productivity

IPS introduces a new 1/2 inch bubble mailer!
These have been replacing the smaller stock boxes at e-commerce centers.
This Bubble Mailer will save you in material, labor, space, and freight.

# **Bubble Mailers**

**Durable . Moisture Resistant . Biodegradable** 

Replace your small cube boxes and save in materials, labor, space and freight.

IPS has introduced a new 1/2" bubble mailer that is replacing smaller stock boxes at e-commerce centers all over the country.